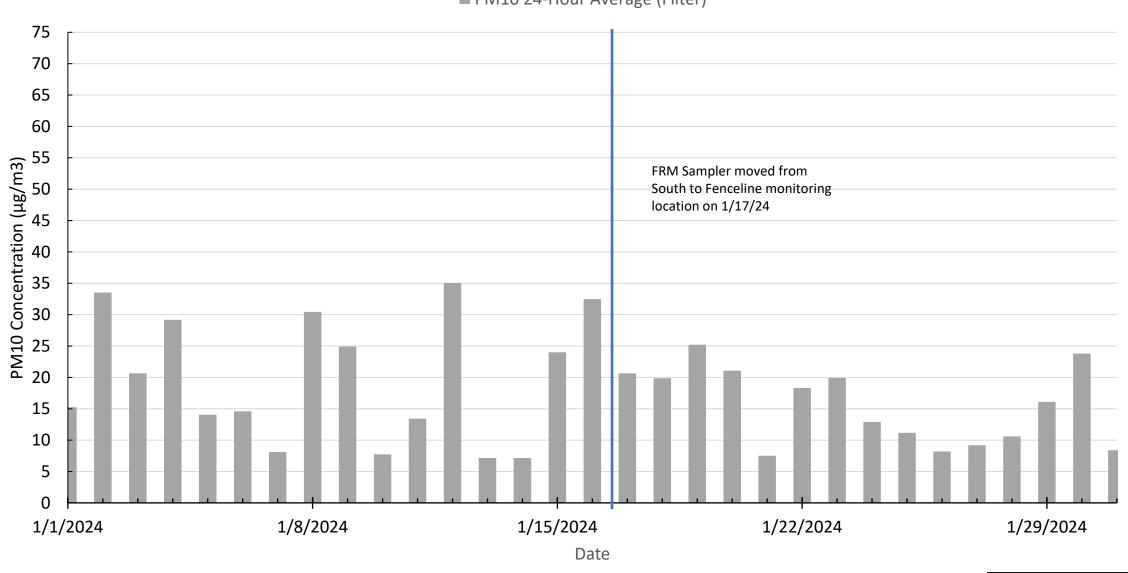

#### **Norlite South and Fenceline Station PM10 Dust Concentrations** January 2024

■ PM10 24-Hour Average (Filter)

10-micron Particulate Matter 24-hour FRM sample South Station

B&B Engineers & Geologists of new york, p.c. an affiliate of Geosyntec Consultants

Figure 4

Columbia, MD