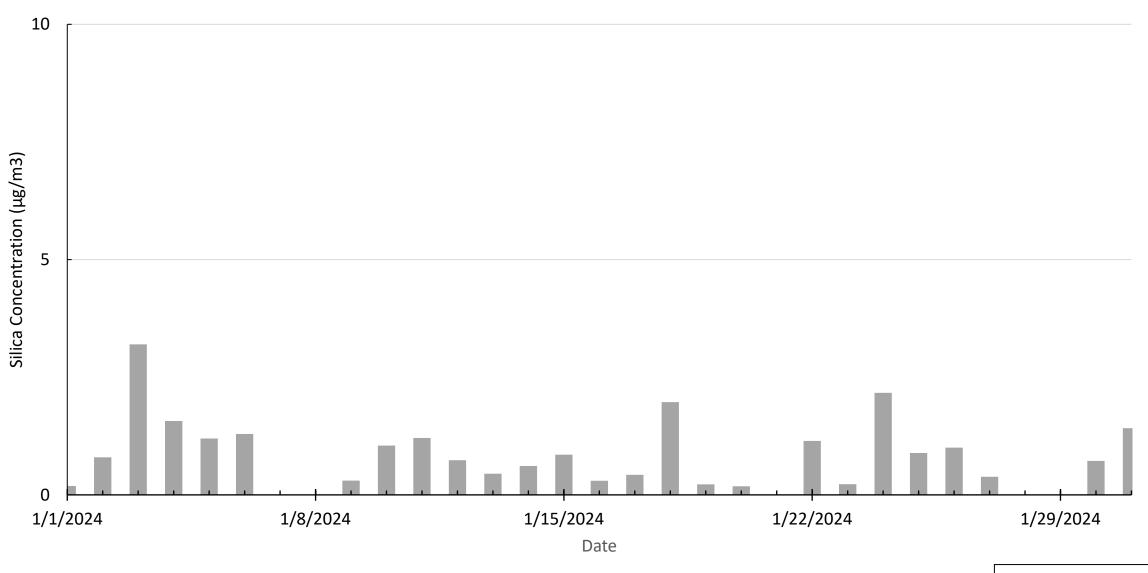

## **Norlite North Station Silica Dust Concentrations** January 2024

Crystalline Silica – Quartz 24-hour FRM sample North Station

B&B Engineers & Geologists of new york, p.c.

an affiliate of Geosyntec Consultant

Figure

Columbia, MD January 2024