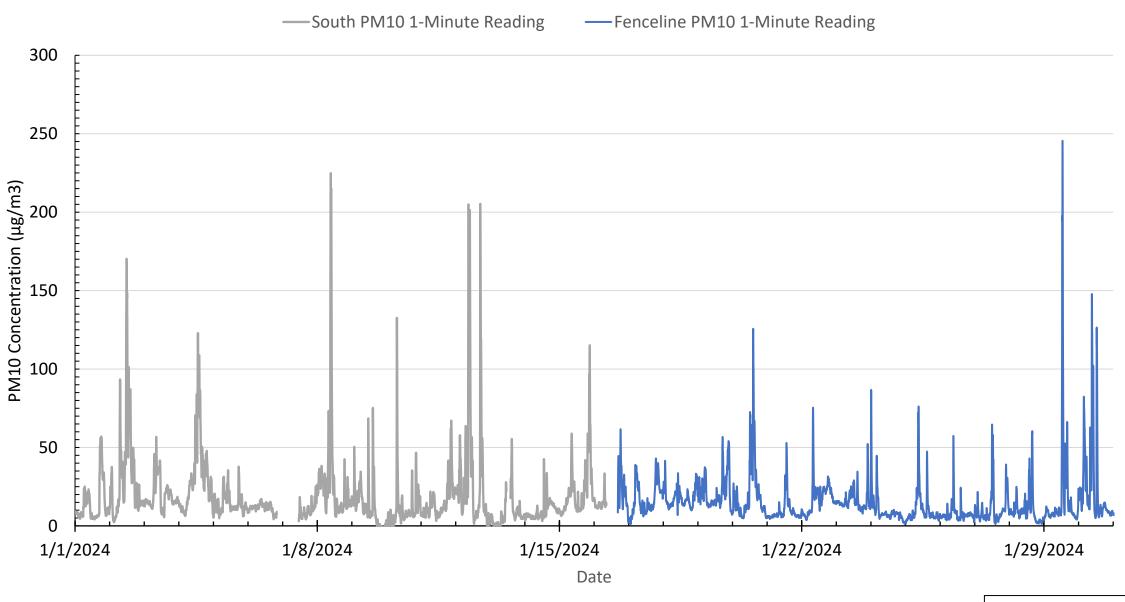

# Norlite South and Fenceline Station TEOM PM10 Dust Concentrations January 2024

10-micron Particulate Matter 1-Minute FEM Data South and Fenceline Stations

B&B Engineers & Geologists

of new york, p.c.

an affiliate of Geosyntec Consultants