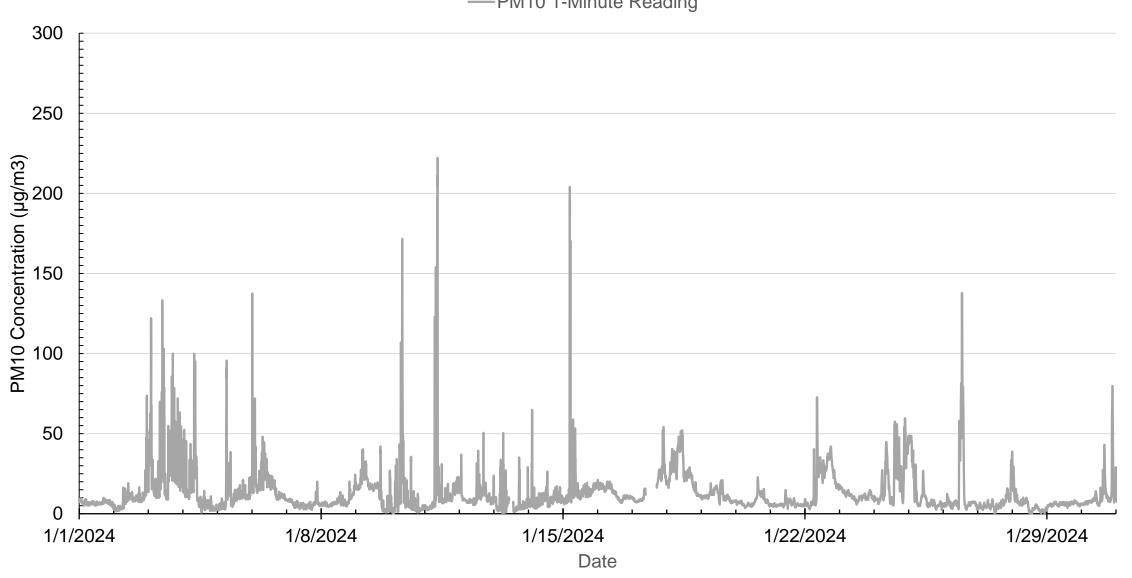

# **Norlite North Station TEOM PM10 Dust Concentrations** January 2024

10-micron Particulate Matter 1-Minute FEM Data North Station

B&B Engineers & Geologists D of new york, p.c.

Figure

5

Columbia, MD