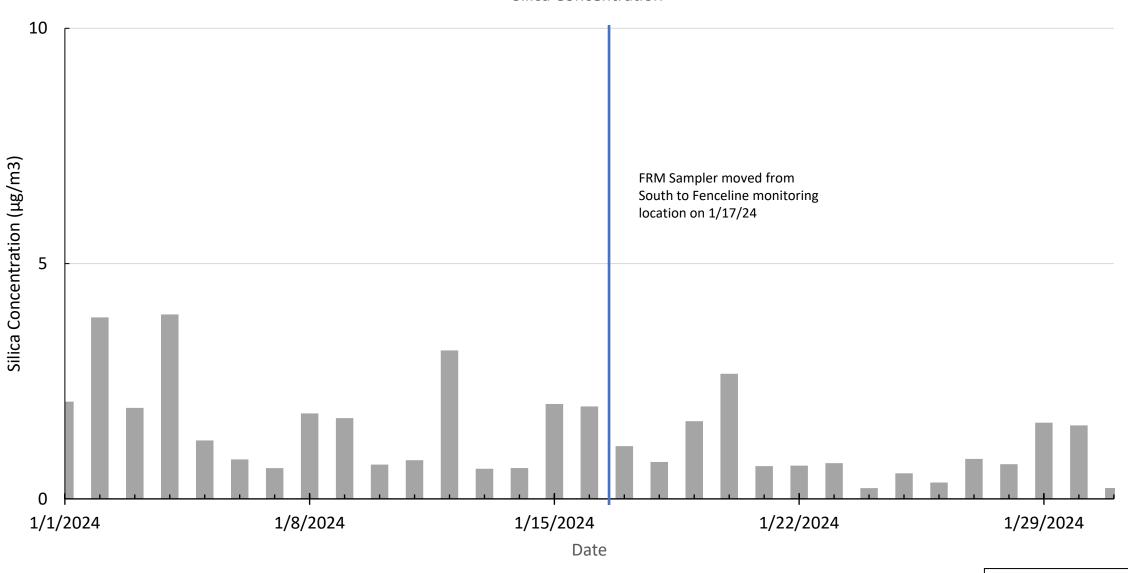

#### **Norlite South and Fenceline Station Silica Dust Concentrations** January 2024

Crystalline Silica – Quartz 24-hour FRM sample South Station

B&B Engineers & Geologists of new york, p.c. an affiliate of Geosyntec Consultant

Figure

Columbia, MD