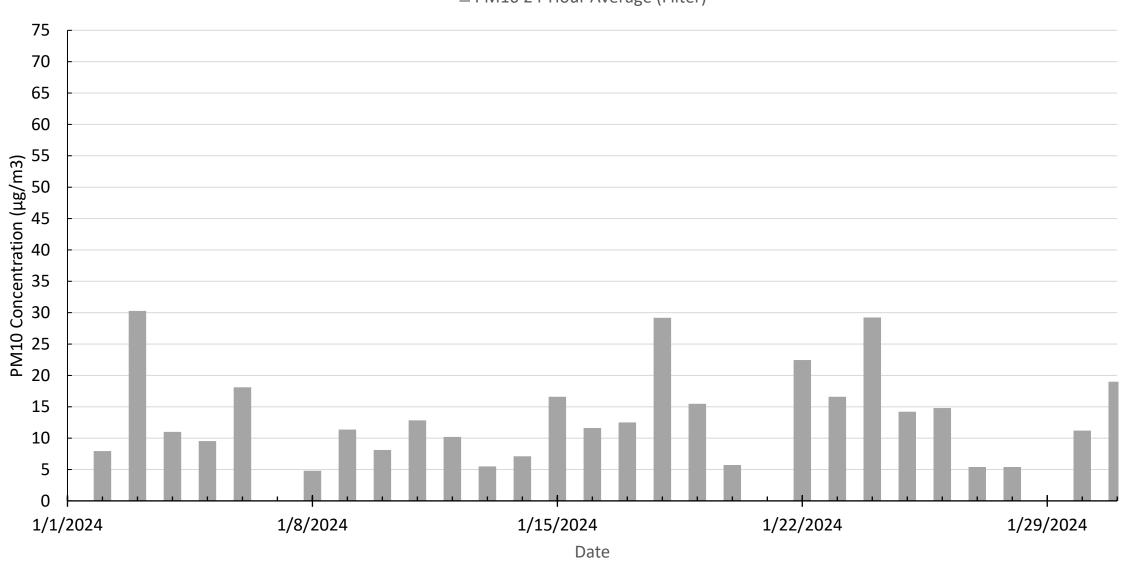

## **Norlite North Station PM10 Dust Concentrations** January 2024

■ PM10 24-Hour Average (Filter)

10-micron Particulate Matter 24-hour FRM sample North Station

B&B Engineers & Geologists P of new york, p.c.

Figure 3

Columbia, MD